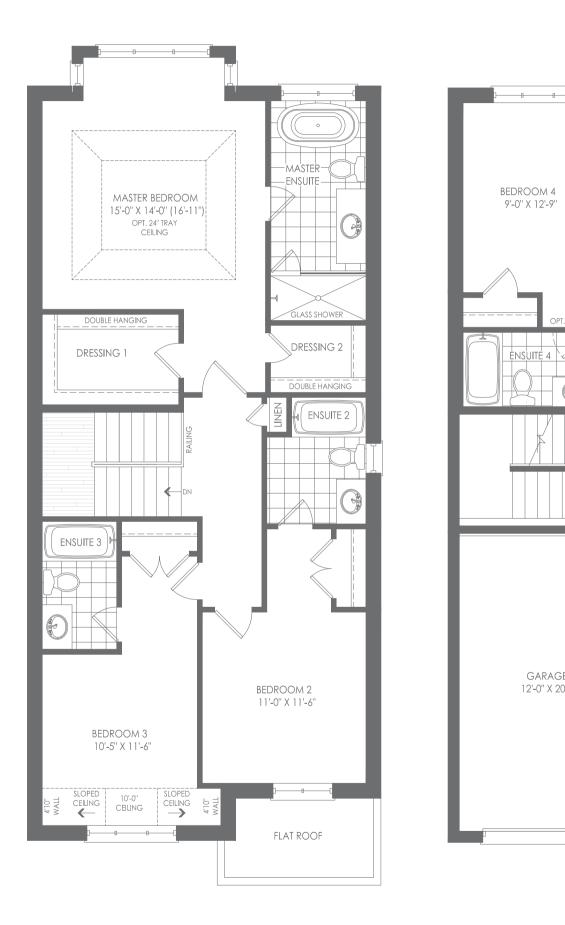

All plans, dimensions and specifications are subject to change without notice. Actual useable floor space may vary from the stated floor area. Column locations, window locations and sizes may vary and are subject to change without notice. Renderings are artist's concept only E. & . O. E.

GROUND FLOOR ELEV. A

SECOND FLOOR ELEV. A (MAIN LIVING/KITCHEN LEVEL)

## FLEX PLAN OPTIONS







OPTIONAL GROUND FLOOR ELEV. A



OPTIONAL DECK CONDITION -FOR INTERNAL LOTS ONLY



OPTIONAL GROUND FLOOR LAUNDRY FOR THIRD FLOOR FLEX PLAN



PARTIAL STANDARD & OPTIONAL GROUND FLOOR ELEV. B



PARTIAL SECOND FLOOR ELEV. B



PARTIAL STANDARD AND OPTIONAL THIRD FLOOR ELEV. B



PARTIAL OPTIONAL THIRD FLOOR ELEV. B THIRD BATH PLAN WITH GROUND FLOOR LAUNDRY



**\_\_\_\_**