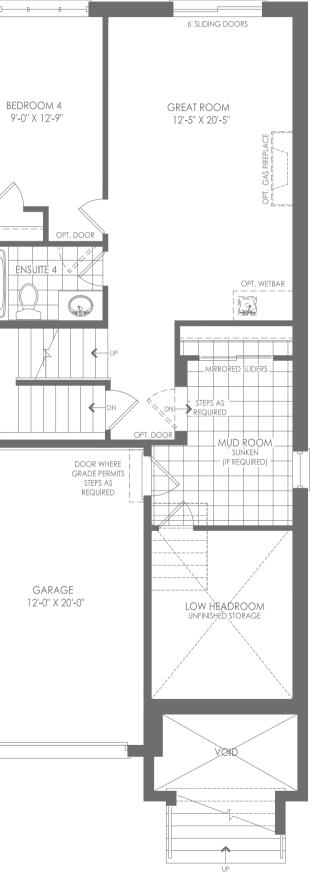

All plans, dimensions and specifications are subject to change without notice. Actual useable floor space may vary from the stated floor area. Column locations, window locations and sizes may vary and are subject to change without notice. Renderings are artist's concept only E. & . O. E.

GROUND FLOOR ELEV. A

SECOND FLOOR ELEV. A (MAIN LIVING/KITCHEN LEVEL)

## FLEX PLAN OPTIONS







OPTIONAL GROUND FLOOR ELEV. A



OPTIONAL DECK CONDITION -FOR INTERNAL LOTS ONLY



OPTIONAL GROUND FLOOR LAUNDRY FOR THIRD FLOOR FLEX PLAN



PARTIAL STANDARD & OPTIONAL GROUND FLOOR ELEV. B



PARTIAL SECOND FLOOR ELEV. B



PARTIAL STANDARD AND OPTIONAL THIRD FLOOR ELEV. B



PARTIAL OPTIONAL THIRD FLOOR ELEV. B THIRD BATH PLAN WITH GROUND FLOOR LAUNDRY



**\_\_\_\_**