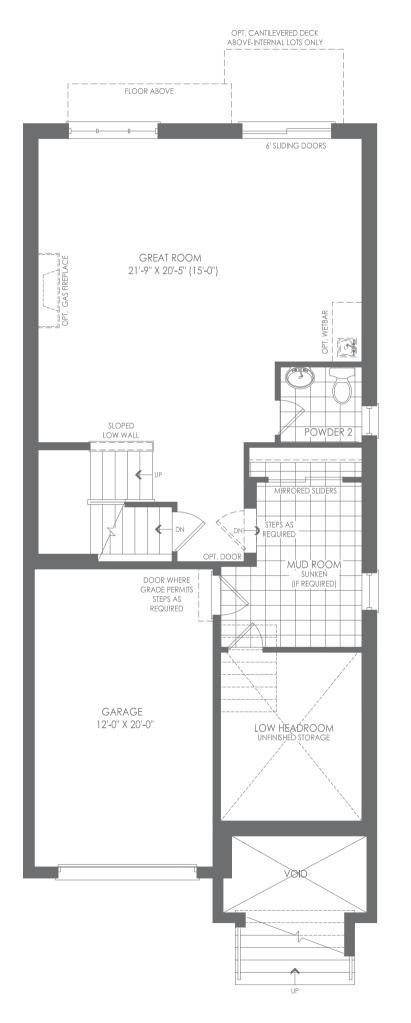

All plans, dimensions and specifications are subject to change without notice. Actual useable floor space may vary from the stated floor area. Column locations, window locations and sizes may vary and are subject to change without notice. Renderings are artist's concept only E. & . O. E.

GROUND FLOOR ELEV. A

SECOND FLOOR ELEV. A (MAIN LIVING/KITCHEN LEVEL)

## FLEX PLAN OPTIONS







OPTIONAL GROUND FLOOR ELEV. A



OPTIONAL DECK CONDITION -FOR INTERNAL LOTS ONLY



OPTIONAL GROUND FLOOR LAUNDRY FOR THIRD FLOOR FLEX PLAN



PARTIAL STANDARD & OPTIONAL GROUND FLOOR ELEV. B



PARTIAL SECOND FLOOR ELEV. B



PARTIAL STANDARD AND OPTIONAL THIRD FLOOR ELEV. B



PARTIAL OPTIONAL THIRD FLOOR ELEV. B THIRD BATH PLAN WITH GROUND FLOOR LAUNDRY



**\_\_\_\_**