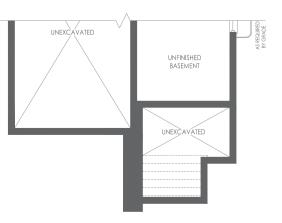

All plans, dimensions and specifications are subject to change without notice. Actual useable floor space may vary from the stated floor area. Column locations, window locations and sizes may vary and are subject to change without notice. Renderings are artist's concept only E. & . O. E.

GROUND FLOOR ELEV. A

SECOND FLOOR ELEV. A (MAIN LIVING/KITCHEN LEVEL)

## FLEX PLAN OPTIONS







OPTIONAL GROUND FLOOR ELEV. A



OPTIONAL DECK CONDITION -FOR INTERNAL LOTS ONLY



OPTIONAL GROUND FLOOR LAUNDRY FOR THIRD FLOOR FLEX PLAN



PARTIAL STANDARD & OPTIONAL GROUND FLOOR ELEV. B



PARTIAL SECOND FLOOR ELEV. B



PARTIAL STANDARD AND OPTIONAL THIRD FLOOR ELEV. B



PARTIAL OPTIONAL THIRD FLOOR ELEV. B THIRD BATH PLAN WITH GROUND FLOOR LAUNDRY



**\_\_\_\_**