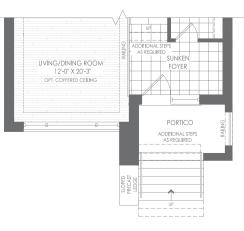

All plans, dimensions and specifications are subject to change without notice. Actual useable floor space may vary from the stated floor area. Column locations, window locations and sizes may vary and are subject to change without notice. Renderings are artist's concept only E. & . O. E.

GROUND FLOOR ELEV. A

SECOND FLOOR ELEV. A (MAIN LIVING/KITCHEN LEVEL)

## FLEX PLAN OPTIONS







OPTIONAL GROUND FLOOR ELEV. A



OPTIONAL DECK CONDITION -FOR INTERNAL LOTS ONLY



OPTIONAL GROUND FLOOR LAUNDRY FOR THIRD FLOOR FLEX PLAN



PARTIAL STANDARD & OPTIONAL GROUND FLOOR ELEV. B



PARTIAL SECOND FLOOR ELEV. B



PARTIAL STANDARD AND OPTIONAL THIRD FLOOR ELEV. B



PARTIAL OPTIONAL THIRD FLOOR ELEV. B THIRD BATH PLAN WITH GROUND FLOOR LAUNDRY



**\_\_\_\_**