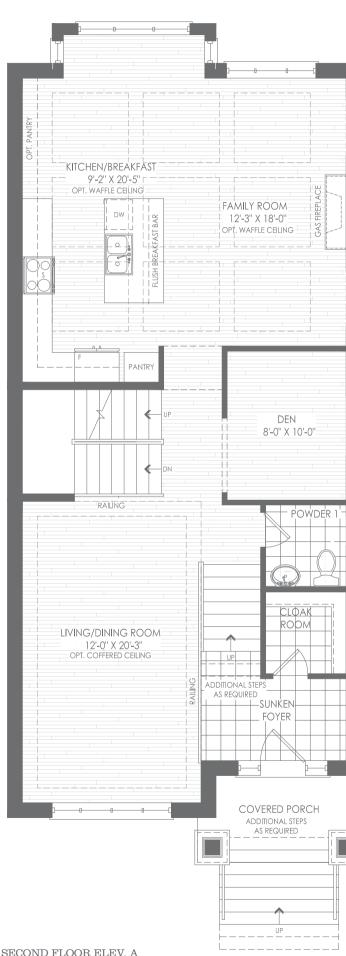

All plans, dimensions and specifications are subject to change without notice. Actual useable floor space may vary from the stated floor area. Column locations, window locations and sizes may vary and are subject to change without notice. Renderings are artist's concept only E. & . O. E.

GROUND FLOOR ELEV. A

SECOND FLOOR ELEV. A (MAIN LIVING/KITCHEN LEVEL)

## FLEX PLAN OPTIONS







OPTIONAL GROUND FLOOR ELEV. A



OPTIONAL DECK CONDITION -FOR INTERNAL LOTS ONLY



OPTIONAL GROUND FLOOR LAUNDRY FOR THIRD FLOOR FLEX PLAN



PARTIAL STANDARD & OPTIONAL GROUND FLOOR ELEV. B



PARTIAL SECOND FLOOR ELEV. B



PARTIAL STANDARD AND OPTIONAL THIRD FLOOR ELEV. B



PARTIAL OPTIONAL THIRD FLOOR ELEV. B THIRD BATH PLAN WITH GROUND FLOOR LAUNDRY



**\_\_\_\_**