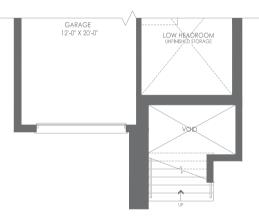

All plans, dimensions and specifications are subject to change without notice. Actual useable floor space may vary from the stated floor area. Column locations, window locations and sizes may vary and are subject to change without notice. Renderings are artist's concept only E. & . O. E.

GROUND FLOOR ELEV. A

SECOND FLOOR ELEV. A (MAIN LIVING/KITCHEN LEVEL)

## FLEX PLAN OPTIONS







OPTIONAL GROUND FLOOR ELEV. A



OPTIONAL DECK CONDITION -FOR INTERNAL LOTS ONLY



OPTIONAL GROUND FLOOR LAUNDRY FOR THIRD FLOOR FLEX PLAN



PARTIAL STANDARD & OPTIONAL GROUND FLOOR ELEV. B



PARTIAL SECOND FLOOR ELEV. B



PARTIAL STANDARD AND OPTIONAL THIRD FLOOR ELEV. B



PARTIAL OPTIONAL THIRD FLOOR ELEV. B THIRD BATH PLAN WITH GROUND FLOOR LAUNDRY



**\_\_\_\_**