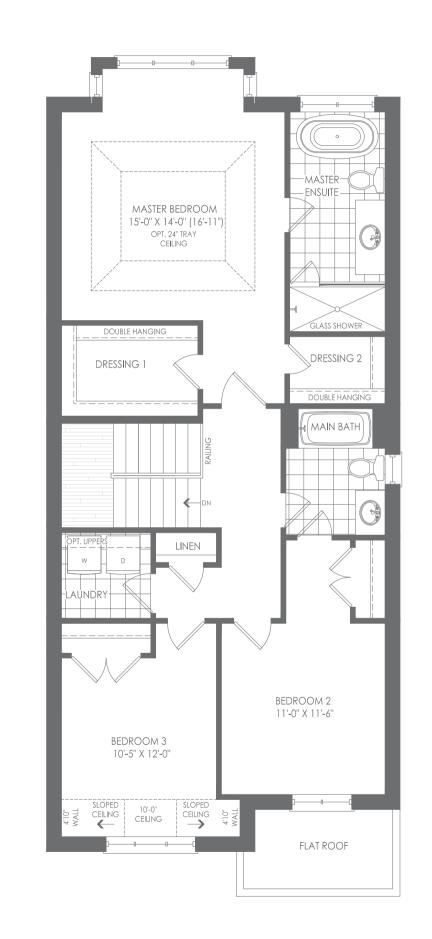

All plans, dimensions and specifications are subject to change without notice. Actual useable floor space may vary from the stated floor area. Column locations, window locations and sizes may vary and are subject to change without notice. Renderings are artist's concept only E. & . O. E.