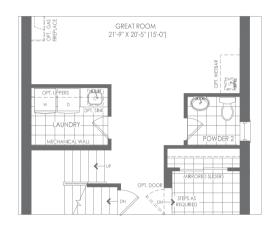

## FLEX PLAN OPTIONS

OPTIONAL GROUND FLOOR ELEV. A

OPTIONAL DECK CONDITION -FOR INTERNAL LOTS ONLY

OPTIONAL GROUND FLOOR LAUNDRY FOR THIRD FLOOR FLEX PLAN

PARTIAL STANDARD & OPTIONAL GROUND FLOOR ELEV. B

PARTIAL SECOND FLOOR ELEV. B

PARTIAL STANDARD AND OPTIONAL THIRD FLOOR ELEV. B

PARTIAL OPTIONAL THIRD FLOOR ELEV. B THIRD BATH PLAN WITH GROUND FLOOR LAUNDRY

**\_\_\_\_**