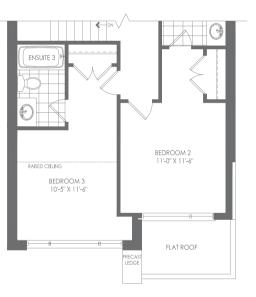

PARTIAL STANDARD AND OPTIONAL THIRD FLOOR ELEV. B

PARTIAL OPTIONAL THIRD FLOOR ELEV. B THIRD BATH PLAN WITH GROUND FLOOR LAUNDRY

**\_\_\_\_**